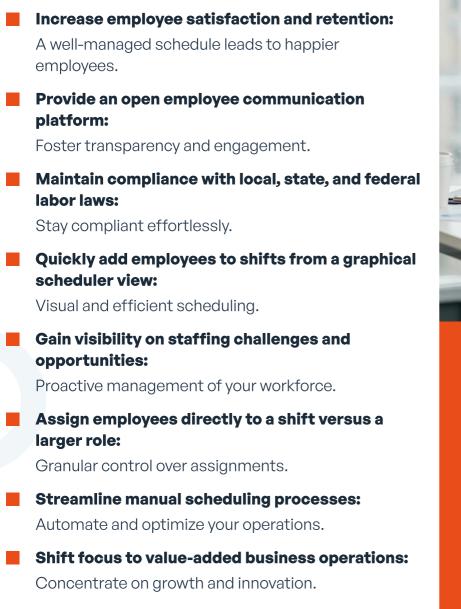

#### **Key Benefits:**

# AccuPay Workforce Scheduling addresses even more complex requirements, allowing you to:

- Set customizable values for how employees are counted per shift—number of work hours, occupancy percentage, number of beds
- Build staffing rules around employee count types and the number needed per day.
- Send notifications to employees who are eligible to fill open shifts.
- Predict staffing requirements across employee groups and time periods.